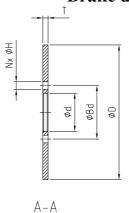

## **Brake discs**

| Brake disc | Bd           | D    | d            | Н            | N              | Т    | Max. torque  |  |
|------------|--------------|------|--------------|--------------|----------------|------|--------------|--|
| model      | [mm] [mr     |      | [mm]         | [mm]         | [no. of holes] | [mm] | [kNm]        |  |
| BSS 30     | 119          | 300  | 85           | 17           | 6              | 12   | 24,3         |  |
| BSS 35     | 119          | 350  | 85           | 17           | 6              | 12   | 24,3         |  |
| BSS 40     | 119          | 400  | 85           | 17           | 6              | 12   | 24,3         |  |
| BSS 45     | 158          | 450  | 115          | 21           | 6              | 12   | 41,2         |  |
| BSS 50     | 158          | 500  | 115          | 21           | 6              | 12   | 41,2         |  |
| BSS 60     | 158          | 600  | 115          | 21           | 6              | 12   | 41,2         |  |
| BSS 70     | TBD at order | 700  | TBD at order | TBD at order | TBD at order   | 25   | TBD at order |  |
| BSS 80     | TBD at order | 800  | TBD at order | TBD at order | TBD at order   | 25   | TBD at order |  |
| BSS 90     | TBD at order | 900  | TBD at order | TBD at order | TBD at order   | 25   | TBD at order |  |
| BSS 100    | TBD at order | 1000 | TBD at order | TBD at order | TBD at order   | 25   | TBD at order |  |
| BSS 110    | TBD at order | 1100 | TBD at order | TBD at order | TBD at order   | 36   | TBD at order |  |
| BSS 120    | TBD at order | 1200 | TBD at order | TBD at order | TBD at order   | 36   | TBD at order |  |
| BSS 130    | TBD at order | 1300 | TBD at order | TBD at order | TBD at order   | 36   | TBD at order |  |

Bore dimensions for brake discs larger than ø600 mm has to be defined at order.

The brake discs are as standard made of steel S 355 J2G3.

Other materials, sizes and/or customised designs can be manufactured on request.