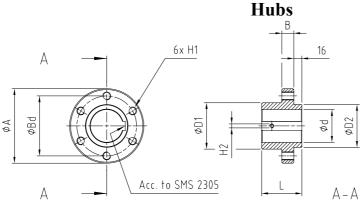

|              | , ,                                        |           |    |            |     |     |                    |     | , , , , |           |                         |
|--------------|--------------------------------------------|-----------|----|------------|-----|-----|--------------------|-----|---------|-----------|-------------------------|
| Hub<br>model | Compatible<br>brake disc<br>models<br>[mm] | A<br>[mm] | B  | Bd<br>[mm] | D1  | D2  | d<br>(max)<br>[mm] | H1  | H2      | L<br>[mm] | Max.<br>torque<br>[kNm] |
| 217591       | BSS 30<br>BSS 35<br>BSS 40                 | 148       | 24 | 119        | 92  | 85  | 65                 | M16 | М8      | 80        | 2,1                     |
| 217592       | BSS 45<br>BSS 50                           | 201       | 30 | 158        | 120 | 115 | 85                 | M20 | M8      | 90        | 4,7                     |

The hubs are as standard made of steel S 355 J2G3.

Other materials, sizes and/or customised designs can be manufactured on request.