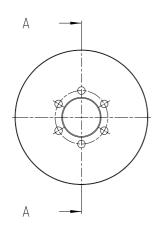

## **Brake discs**

| Brake disc | Bd           | D    | d            | Н            | N              | Т    | Max. torque  |  |
|------------|--------------|------|--------------|--------------|----------------|------|--------------|--|
| model      | [mm] [mr     |      | [mm]         | [mm]         | [no. of holes] | [mm] | [kNm]        |  |
| BSS 30     | 119          | 300  | 85           | 17           | 6              | 12   | 24,3         |  |
| BSS 35     | 119          | 350  | 85           | 17           | 6              | 12   | 24,3         |  |
| BSS 40     | 119          | 400  | 85           | 17           | 6              | 12   | 24,3         |  |
| BSS 45     | 158          | 450  | 115          | 21           | 6              | 12   | 41,2         |  |
| BSS 50     | 158          | 500  | 115          | 21           | 6              | 12   | 41,2         |  |
| BSS 60     | 158          | 600  | 115          | 21           | 6              | 12   | 41,2         |  |
| BSS 70     | TBD at order | 700  | TBD at order | TBD at order | TBD at order   | 25   | TBD at order |  |
| BSS 80     | TBD at order | 800  | TBD at order | TBD at order | TBD at order   | 25   | TBD at order |  |
| BSS 90     | TBD at order | 900  | TBD at order | TBD at order | TBD at order   | 25   | TBD at order |  |
| BSS 100    | TBD at order | 1000 | TBD at order | TBD at order | TBD at order   | 25   | TBD at order |  |
| BSS 110    | TBD at order | 1100 | TBD at order | TBD at order | TBD at order   | 36   | TBD at order |  |
| BSS 120    | TBD at order | 1200 | TBD at order | TBD at order | TBD at order   | 36   | TBD at order |  |
| BSS 130    | TBD at order | 1300 | TBD at order | TBD at order | TBD at order   | 36   | TBD at order |  |

Bore dimensions for brake discs larger than ø600 mm has to be defined at order.

The brake discs are as standard made of steel S 355 J2G3.

Other materials, sizes and/or customised designs can be manufactured on request.